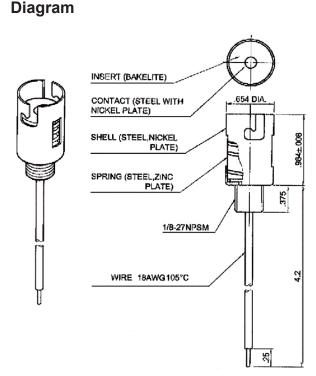

Dimensions: Inches

Important Notice: This data sheet and its contents (the "Information") belong to the members of the AVNET group of companies (the "Group") or are licensed to it. No licence is granted for the use of it other than for information purposes in connection with the products to which it relates. No licence of any intellectual property rights is granted. The Information is subject to change without notice and replaces all data sheets previously supplied. The Information supplied is believed to be accurate but the Group assumes no responsibility for its accuracy or completeness, any error in or omission from it or for any use made of it. Users of this data sheet should check for themselves the Information and the suitability of the products for their purpose and not make any assumptions based on information included or omitted. Liability for loss or damage resulting from any reliance on the Information or use of it (including liability resulting from negligence or where the Group was aware of the possibility of such loss or damage arising) is excluded. This will not operate to limit or restrict the Group's liability for death or personal injury resulting from its negligence. Multicomp Pro is the registered trademark of Premier Farnell Limited 2019.