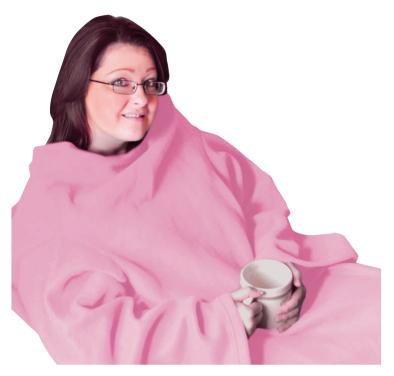

## Sleeved Fleece Blanket (Pink)

This lightweight Sleeved Fleece Blanket has oversized sleeves built in, giving you the freedom to comfortably read, snack or use a laptop while staying warm and cosy. Ideal when you're relaxing at home in the lounge or bedroom, it's also perfect to keep passengers snug during long car journeys, for sleepovers and even camping. The lightweight fleece fabric is suitable for use all year and can help you save on heating costs during the colder months. It's also a good choice for those who experience discomfort in their legs when using heavier blankets. A perfect size for adults and older children, the Sleeved Fleece Blanket is machine washable for total convenience and anti-pilling on both sides, so will stay soft and looking like new for longer.

## Features:

- Ideal for relaxing at home, during long car journeys, sleepovers and camping
- Oversized sleeves give you the freedom to read, snack or use a laptop
- Lightweight fleece fabric for use all year and machine washable for convenience
- Can help you save on heating costs during the colder months
- Perfect for those who experience discomfort from heavier blankets
- Suitable for adults and older children one size for all