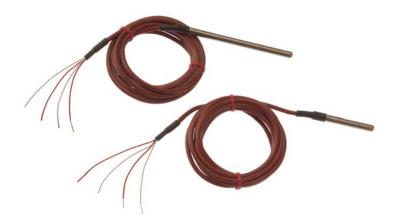

## INDUSTRIAL PT100 TEMPERATURE PROBE

## A heavy duty, industrial probe with a tough, silicone rubber insulated lead

- Pt100, Class B, 4 wire
- Stainless steel rigid sheath
- 6mm diameter, 50mm and 100mm lengths
- 2 and 4 meter lengths, 4 core 7/0.2mm silicone rubber insulated lead
- Operating temperature  $-50^{\circ}$ C to  $+200^{\circ}$ C