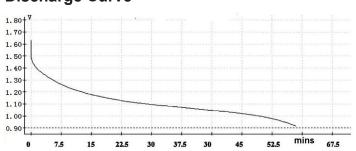

# Alkaline AAAA 1.5V Battery





#### **Features**

- · No Mercury & Cadmium added
- · Super Long Lasting Power
- · Excellent Leakproof material
- · Extra Long Life Span
- · Excel working in low temperature or high-drain discharging

## **Specifications**

Product : Alkaline-Manganese dry cell battery

Nominal Voltage : 1.5V

Terminal : Standard snap fastener stud (+) and socket (-)

Jacket : Aluminium Jacket

Dimensions :  $40 \pm 0.1$ mm ×  $\emptyset 7.8 \pm 0.1$ mm

Approximate Weight : 6.5 ±0.2g

### Diagram



| Α | 42/40 | ±0.1  |
|---|-------|-------|
| В | 39.1  | ±0.1  |
| С | 7.8   | ±0.1  |
| D | 0.4   |       |
| E | 0.5   | ±0.02 |
| F | 4     |       |
| G | 3.8   |       |
| Н | 7.8   | ±0.1  |

# **Discharge Curve**



#### Part Number Table

| Description                        | Part Number |
|------------------------------------|-------------|
| Alkaline AAAA 1.5V Battery, 4 Pack | PEL01230    |

Dimensions: Millimetres

Important Notice: This data sheet and its contents (the "Information") belong to the members of the AVNET group of companies (the "Group") or are licensed to it. No licence is granted for the use of it other than for information purposes in connection with the products to which it relates. No licence of any intellectual property rights is granted. The Information is subject to change without notice and replaces all data sheets previously supplied. The Information supplied is believed to be accurate but the Group assumes no responsibility for its accuracy or completeness, any error i