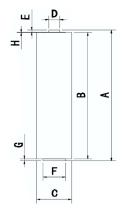

### Diagram

| Α | 42/40 | ±0.1  |
|---|-------|-------|
| В | 39.1  | ±0.1  |
| С | 7.8   | ±0.1  |
| D | 0.4   |       |
| E | 0.5   | ±0.02 |
| F | 4     |       |
| G | 3.8   |       |
| Н | 7.8   | ±0.1  |