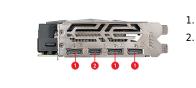

|
| Digital Maximum Resolution   | 7680x4320                                                            |
| Recommended Power Supply (W) | 450 W                                                                |
| Power Connectors             | 8-pin x 1                                                            |
| DirectX Version Support      | 12 API                                                               |
| OpenGL Version Support       | 4.5                                                                  |
| Card Dimension(mm)           | 247 x 127 x 46 mm                                                    |
| Weight                       | 862g / 1460 g                                                        |

# **CONNECTIONS**



1. DisplayPort 2. HDMI

# **FEATURES**



## TORX FAN 3.0

Award-winning fan design combining two different fin designs for cool & quiet gaming.

# **ZERO FROZR**

Eliminates fan noise by stopping the fans in low-load situations so you can focus on your game.

### **MSI Afterburner**

The ultimate overclocking software with advanced control options and real-time hardware monitor.

## SOLID BACKPLATE



Increases toughness of the card to prevent bending while complementing the design.

## **CUSTOM PCB**



An optimized PCB design with enhanced power delivery provides a solid base for high performance gaming.

### **OC PERFORMANCE**



MSI OC graphics cards are equipped with higher clock speeds out of the box for increased performance.

### **Mastery of Aerodynamics**



Using groundbreaki