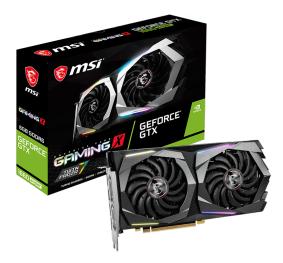

# SPECIFICATIONS

| Model Name                   | GeForce <sup>®</sup> GTX 1660 SUPER <sup>™</sup> GAMING X            |
|------------------------------|----------------------------------------------------------------------|
| Graphics Processing Unit     | NVIDIA <sup>®</sup> GeForce <sup>®</sup> GTX 1660 SUPER <sup>™</sup> |
| Cores                        | 1408 Units                                                           |
| Memory                       | 6GB GDDR6                                                            |
| Bus Standard                 | PCI Express x16 3.0                                                  |
| Memory Interface             | 192-bit                                                              |
| Core Clocks                  | Boost: 1830 MHz                                                      |
| Memory Speed                 | 14 Gpbs                                                              |
| Maximum Displays             | 3                                                                    |
| Output                       | DisplayPort x 3 (v1.4) / HDMI 2.0b x 1                               |
| Power consumption (W)        | 125 W                                                                |
| HDCP Support                 | 2.2                                                                  |
| Virtual Reality Ready        | Y                                                                    |
| Digital Maximum Resolution   | 7680x4320                                                            |
| Recommended Power Supply (W) | 450 W                                                                |
| Power Connectors             | 8-pin x 1                                                            |
| DirectX Version Support      | 12 API                                                               |
| OpenGL Version Support       | 4.5                                                                  |
| Card Dimension(mm)           | 247 x 127 x 46 mm                                                    |
| Weight                       | 862g / 1460 g                                                        |