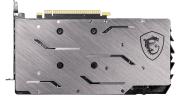

## SOLID BACKPLATE

Increases toughness of the card to prevent bending while complementing the design.