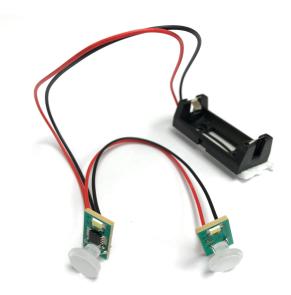

## **HAY-2LEDMOD**

This is a Dual Flash Led Unit for Bell Boxes - battery not included, 1 x CR123A lithium battery 3V required.

Super bright LED's so will flash through all Bellbox covers and Strobe colours

| Model                   | HAY-2LEDMOD                                            |
|-------------------------|--------------------------------------------------------|
| Product Description     | Twin flashing LED Module                               |
| LED Type                | Super High Bright                                      |
| LED Color               | Clear White                                            |
| Power Source            | Battery-Powered                                        |
| Battery Type            | 1xCR123A Lithium ion battery (not included)            |
| Battery Voltage         | 3.0 volts                                              |
| Alternating Time        | 1.5 seconds                                            |
| Wiring Length           | 30cm from Battery Holder to 1st LED +15cm between LEDs |
| Average Battery<br>Life | 3 years                                                |
| Product Dimensions      | 4.2 x 1.8 x 1.8 cm                                     |
| Weight                  | 12 Grams                                               |