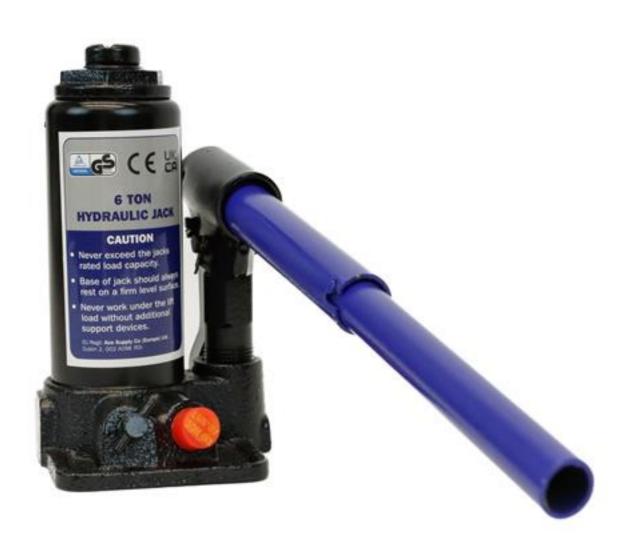

## 6 Tonne (6000kg) Hydraulic Bottle Jack (Box Qty: 5)

Stock Code: SW6TBJ

## Each

This heavy duty hydraulic bottle jack can lift a maximum weight of 6 tonne (6000kg). Made for lifting the vehicle for changing a vehicle's wheel, one wheel at a time. It provides a lifting range between 158mm and 308mm.

To operate the hydraulic bottle jack, position the jack as specified by the vehicle manufacturer. Adjust the height using the extension screw so that it fits underneath the main point where it is going to lift up the vehicle. Then assemble the lifting handle and start pumping to raise the vehicle. When finished, release the valve to lower the vehicle.

- \* 6 tonne (2000kg) Hydraulic Bottle Jack
- \* Lifting range: 180mm to 335mm
- \* Approved by GS/TUV/CE
- \* Heavy duty saddle with seating grooves.