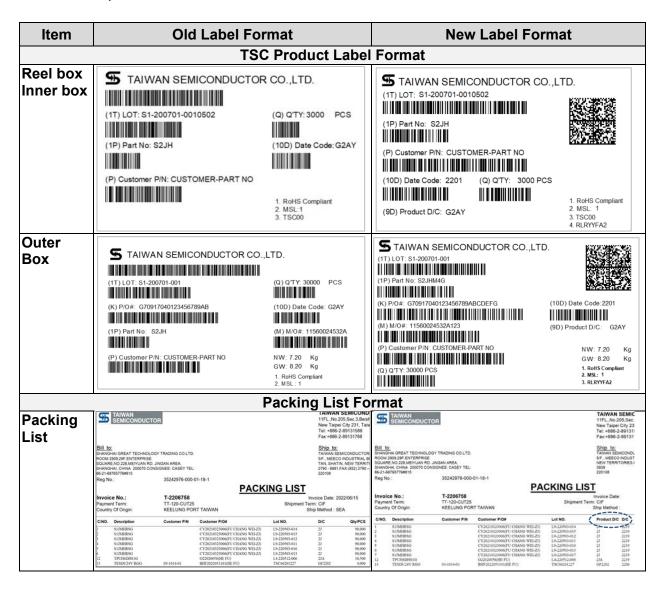

## **Description of Change:**

Taiwan Semiconductor Company will be revising its product label content for inner and shipping label. The company will be adding 2D barcode and manufacturing date code (10D - YYWW) in compliance with the industry standard. Please see details below.

**Product Traceability** 

| Item         | Identification    |
|--------------|-------------------|
| Traceability | Product date code |