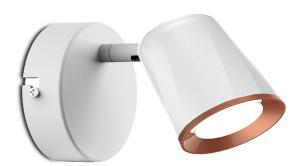

## SINGLE HEAD | LED LIGHTING

V-TAC's LED Lighting range includes lighting that fulfills the needs of various end-users and industries, offering efficient and innovative products that provide modern solutions at an affordable price. We are proud to also provide an extended multi-year warranty on our products, as well as detailed support.

One brand, endless solutions.

SKU: 218250 - 5 White View more details