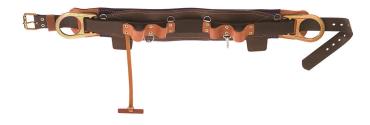

## Fixed Body Belt Style 5268N 25-Inch

Klein Tools Fixed Body Belt features a Klein-Kord® belt pad with two pocket tabs. The belt features four suspender rings and a tape thong. Klein Tools body belts meet or exceed applicable OSHA, ASTM, and CSA standards.

## **Specifications**

| Special Features: | Straight Double Bar D Rings, Rolled-Edge<br>Leather, Suspender Rings | Waist Size:              | 49" to 41" (124.5 to 104.1 cm) |
|-------------------|----------------------------------------------------------------------|--------------------------|--------------------------------|
| Material:         | Leather, Nylon, Klein-Kord                                           | Color:                   | Brown                          |
| Closure Type:     | Single Square Frame and Prong                                        | Number of Anchor Points: | 2                              |
| Standard:         | OSHA, ASTM, and CSA                                                  | Overall Width:           | 4.75" (12.1 cm)                |