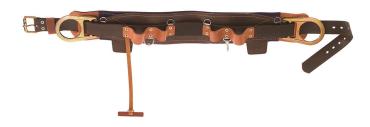

## Fixed Body Belt Style 5268N 26-Inch

Klein Tools Fixed Body Belt features a Klein-Kord® belt pad with two pocket tabs. The belt features four suspender rings and a tape thong. Klein Tools body belts meet or exceed applicable OSHA, ASTM, and CSA standards.

## **Specifications**

| Special Features: | Straight Double Bar D Rings, Rolled-Edge<br>Leather, Suspender Rings | Waist Size:              | 50" to 42" (127 to 106.7 cm) |
|-------------------|----------------------------------------------------------------------|--------------------------|------------------------------|
| Material:         | Leather, Nylon, Klein-Kord                                           | Color:                   | Brown                        |
| Closure Type:     | Single Square Frame and Prong                                        | Number of Anchor Points: | 2                            |
| Standard:         | OSHA, ASTM, and CSA                                                  | Overall Width:           | 4.75" (12.1 cm)              |