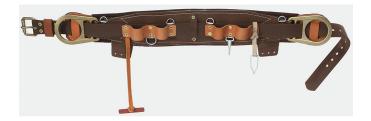

## Semi-Floating Body Belt Style 5266N 27-Inch

Klein-Kord® belt pad with two pocket tabs. Rolled-edge leather belt cushion for comfort when leaning back. 4-3/4" (120.6 mm) overall width.

## **Specifications**

| Special Features: | Rolled-Edge Leather Belt Cushion, Padded,<br>Suspender Rings | Waist Size: | 52" to 44" (132.1 to 111.8 cm)       |
|-------------------|--------------------------------------------------------------|-------------|--------------------------------------|
| Material:         | Leather, Nylon, Klein-Kord with Alloy Steel<br>Hardware      | Color:      | Brown                                |
| Closure Type:     | Tongue Buckle                                                | Standard:   | Meets or Exceeds OSHA, ASTM, and CSA |
| Overall Width:    | 4.75" (12.1 cm)                                              |             |                                      |