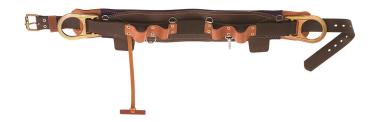

## Fixed Body Belt Style 5268N 27-Inch

## **Specifications**

| Special Features: | Straight Double Bar D Rings, Rolled-Edge<br>Leather, Suspender Rings | Waist Size:              | 52" to 44" (132.1 to 111.8 cm) |
|-------------------|----------------------------------------------------------------------|--------------------------|--------------------------------|
| Material:         | Leather, Nylon, Klein-Kord with Alloy Steel<br>Hardware              | Color:                   | Brown                          |
| Closure Type:     | Forged Single Tongue Buckle                                          | Number of Anchor Points: | 2                              |
| Standard:         | OSHA. ASTM. and CSA                                                  | Overall Width:           | 4.75" (12.1 cm)                |