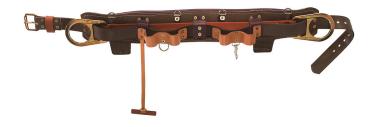

## Body Belt Style #5282N, 46 to 54-Inch L

The Klein Tools Body Belt features the Klein-Kord® belt pad with two pocket tabs. A rolled-edge leather belt cushion provides comfort when leaning back. The belt is padded for maximum comfort and body fit.

## **Specifications**

| Special Features: | Klein-Kord® Belt Pad with Two Pocket Tabs               | Waist Size:              | 54" to 46" (137.2 to 116.8 cm) |
|-------------------|---------------------------------------------------------|--------------------------|--------------------------------|
| Material:         | Leather, Nylon, Klein-Kord with Alloy Steel<br>Hardware | Color:                   | Brown                          |
| Closure Type:     | Forged Single Tongue Buckle                             | Number of Anchor Points: | 2                              |
|                   |                                                         |                          |                                |