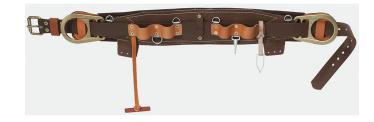

## Semi-Floating Body Belt Style 5266N 25-Inch

Klein-Kord® belt pad with two pocket tabs. Rolled-edge leather belt cushion for comfort when leaning back. 4-3/4-Inch (120.6 mm) overall width.

## **Specifications**

| Special Features:        | Rolled-Edge Leather Belt Cushion, Padded,<br>Suspender Rings | Waist Size:   | 49" to 41" (124.5 to 104.1 cm)       |
|--------------------------|--------------------------------------------------------------|---------------|--------------------------------------|
| Material:                | Leather, Nylon, Klein-Kord with Alloy Steel<br>Hardware      | Closure Type: | Forged Single Tongue Buckle          |
| Number of Anchor Points: | 2                                                            | Standard:     | Meets or Exceeds OSHA, ASTM, and CSA |