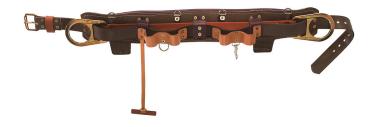

## Body Belt Style #5282N, 41 to 49-Inch L

The Klein Tools Body Belt features the Klein-Kord® belt pad with two pocket tabs. A rolled-edge leather belt cushion provides comfort when leaning back. The belt is padded for maximum comfort and body fit.

## **Specifications**

| Special Features: | Klein-Kord® Belt Pad with Two Pocket Tabs               | Waist Size: | 49" to 41" (124.5 to 104.1 cm) |
|-------------------|---------------------------------------------------------|-------------|--------------------------------|
| Material:         | Leather, Nylon, Klein-Kord with Alloy Steel<br>Hardware | Color:      | Brown                          |
| Closure Type:     | Forged Single Tongue Buckle                             |             |                                |