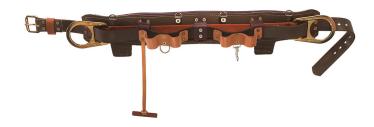

## Body Belt Style #5282N, 37 to 45-Inch L

The Klein Tools Body Belt features the Klein-Kord® belt pad with two pocket tabs. A rolled-edge leather belt cushion provides comfort when leaning back. The belt is padded for maximum comfort and body fit.

## **Specifications**

| Special Features: | Klein-Kord® Belt Pad with Two Pocket Tabs               | Waist Size:    | 45" to 37" (114.3 to 94 cm) |
|-------------------|---------------------------------------------------------|----------------|-----------------------------|
| Material:         | Leather, Nylon, Klein-Kord with Alloy Steel<br>Hardware | Color:         | Brown                       |
| Closure Type:     | Forged Single Tongue Buckle                             | Overall Width: | 5" (1.3 cm)                 |