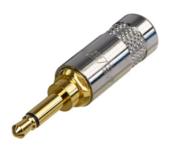

Mono 2 pole 3.5 mm plug, crimp strain relief

## **Article Variations**

| Article Name | Details                                                           | Packaging |
|--------------|-------------------------------------------------------------------|-----------|
| NYS226       | metal handle                                                      |           |
| NYS226B      | black plated metal handle                                         |           |
| NYS226BG     | black plated metal handle, gold plated contacts                   |           |
| NYS226G      | metal handle, gold plated contacts                                |           |
| NYS226L      | metal handle, large cable outlet                                  |           |
| NYS226LBG    | black plated metal handle,gold plated contacts,large cable outlet |           |