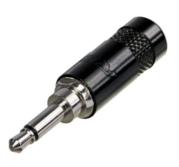

Mono 2 pole 3.5 mm plug, crimp strain relief

## **Article Variations**

| Article Name | Details                                                           | Packaging |
|--------------|-------------------------------------------------------------------|-----------|
| NYS226       | metal handle                                                      |           |
| NYS226B      | black plated metal handle                                         |           |
| NYS226BG     | black plated metal handle, gold plated contacts                   |           |
| NYS226G      | metal handle, gold plated contacts                                |           |
| NYS226L      | metal handle, large cable outlet                                  |           |
| NYS226LBG    | black plated metal handle,gold plated contacts,large cable outlet |           |