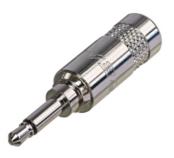

Mono 2 pole 3.5 mm plug, crimp strain relief

## **Article Variations**

| Article Name | Details                                                           | Packaging |
|--------------|-------------------------------------------------------------------|-----------|
| NYS226       | metal handle                                                      |           |
| NYS226B      | black plated metal handle                                         |           |
| NYS226BG     | black plated metal handle, gold plated contacts                   |           |
| NYS226G      | metal handle, gold plated contacts                                |           |
| NYS226L      | metal handle, large cable outlet                                  |           |
| NYS226LBG    | black plated metal handle,gold plated contacts,large cable outlet |           |