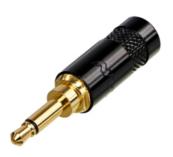

Mono 2 pole 3.5 mm plug, crimp strain relief

## **Article Variations**

| Article Name | Details                                                           | Packaging |
|--------------|-------------------------------------------------------------------|-----------|
| NYS226       | metal handle                                                      |           |
| NYS226B      | black plated metal handle                                         |           |
| NYS226BG     | black plated metal handle, gold plated contacts                   |           |
| NYS226G      | metal handle, gold plated contacts                                |           |
| NYS226L      | metal handle, large cable outlet                                  |           |
| NYS226LBG    | black plated metal handle,gold plated contacts,large cable outlet |           |