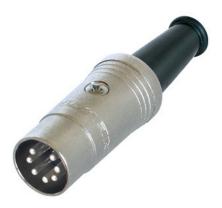

7 pole DIN cable connector, male

## **Article Variations**

| Article Name | Details                | Packaging |
|--------------|------------------------|-----------|
| NYS323       | silver plated contacts |           |
| NYS323G      | gold plated contacts   |           |

## **Technical Information**

| Product |        |
|---------|--------|
| Title   | NYS323 |
| Gender  | male   |

| Electrical            |                   |
|-----------------------|-------------------|
| Contact Resistance    | <10 mΩ            |
| Insulation Resistance | >1000 MΩ(Initial) |
| Dielectric Strength   | 500V dc           |
| Rated Voltage         | 50 VAC            |