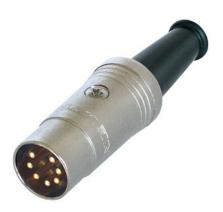

7 pole DIN cable connector, male

## **Article Variations**

| Article Name | Details                | Packaging |
|--------------|------------------------|-----------|
| NYS323       | silver plated contacts |           |
| NYS323G      | gold plated contacts   |           |

## **Technical Information**

| Product |        |
|---------|--------|
| Title   | NYS323 |
| Gender  | male   |

| Electrical            |                   |
|-----------------------|-------------------|
| Contact Resistance    | <10 mΩ            |
| Insulation Resistance | >1000 MΩ(Initial) |
| Dielectric Strength   | 500V dc           |
| Rated Voltage         | 50 VAC            |