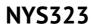

7 pole DIN cable connector, male

## **Article Variations**

| Article Name | Details                | Packaging |
|--------------|------------------------|-----------|
| NYS323       | silver plated contacts |           |
| NYS323G      | gold plated contacts   |           |

## **Technical Information**

| Product |        |
|---------|--------|
| Title   | NYS323 |
| Gender  | male   |

| Electrical            |                   |
|-----------------------|-------------------|
| Contact Resistance    | <10 mΩ            |
| Insulation Resistance | >1000 MΩ(Initial) |
| Dielectric Strength   | 500V dc           |
| Rated Voltage         | 50 VAC            |