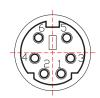

### Diagram

| Item | Designation | Material |
|------|-------------|----------|
| 1    | Pin         | Brass    |
| 2    | Dielectric  | PBT      |
| 3    | Body        | Fe       |