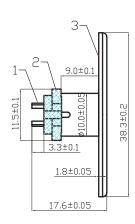

### Diagram

| Item | Designation | Material |
|------|-------------|----------|
| 1    | Pin         | Brass    |
| 2    | Dielectric  | PBT      |
| 3    | Body        | Fe       |

Newark.com/exclusive-brands Farnell.com/exclusive-brands Element14.com/exclusive-brands

**Dimensions: Millimetres** 