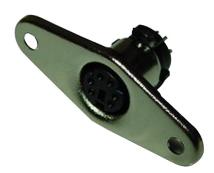

## Chassis Plug Mini DIN 6 Pole

#### Materials:

Housing : Fibre + Nylon

Metal Shell : Brass/Nickel Plated

Contacts : Phosphor Bronze, Silver Plated