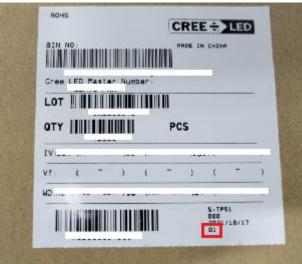

## **Description of the Change**

CreeLED has qualified alternative material (chips, lead frame, gold wire) for the above products. There is no change to the product specifications.

Products built with alternative material can be identified by the version number as indicated on labels.