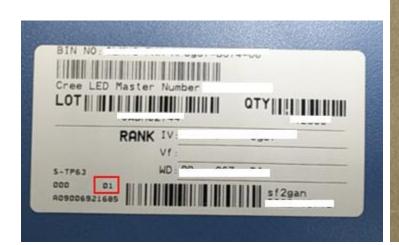

## **Description of the Change**

CreeLED has qualified alternative material (chips, lead frame, gold wire) for the above products. There is no change to the product specifications.

Products built with alternative material can be identified by the version number as indicated on labels.