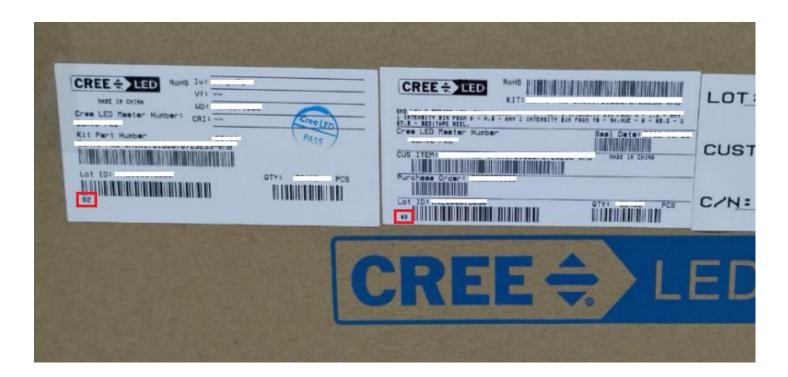

## **Description of the Change**

CreeLED has qualified alternative material (chips, lead frame, gold wire) for the above products. There is no change to the product specifications.

Products built with alternative material can be identified by the version number as indicated on labels.