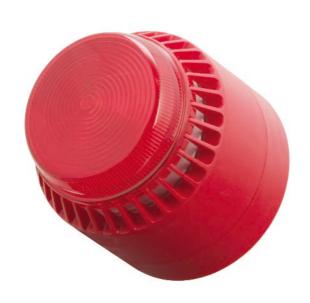

## FLASHNI BEACON / SOUNDERS XENON

The Flashni is an audible and visual device which requires one single installation point. This greatly reduces installation and costs and is much less obtrusive than two separate devices. Versions are available with the sounder and beacon linked, or with separate terminals for independent operation.

- HIGH OUTPUT SOUNDER BEACON
- AUTOMATIC SOUNDER SYNCHRONISATION
- VOLUME CONTROL
- CHOICE OF LENS / SOUNDER COLOUR COMBINATIONS
- BASE COMPATIBLE WITH THE ROSHNI, CLARIFIRE AND IB BEACONS
- LOCKABLE BASE