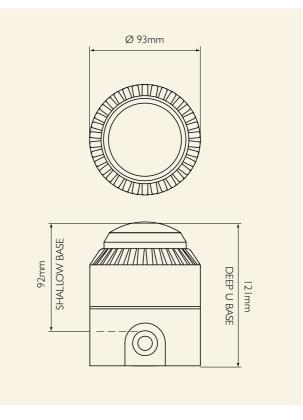

## Specification

| Voltage      | 9 - 15Vdc @ 12V dc<br>18 - 30Vdc @ 24V dc            |
|--------------|------------------------------------------------------|
| Current      | 100mA @ 12V dc<br>68mA @ 24V dc                      |
| Sound Output | 101dB(A)                                             |
| Monitoring   | Reverse polarity                                     |
| Beacon       | 0.7j                                                 |
| Flash Rate   | 60/min (THz)                                         |
| Temperature  | -10°C to +55°C                                       |
| IP Rating    | IP65                                                 |
| Weight       | 0.29Kg (Shallow Base)<br>0.33Kg (Deep / U Base)      |
| Tones        | 12Vdc (preset to tone 5)<br>24Vdc (preset to tone 3) |
| Lens Colour  | Red, Amber, Green, Blue or Clear                     |
| Body Colour  | Red or White                                         |