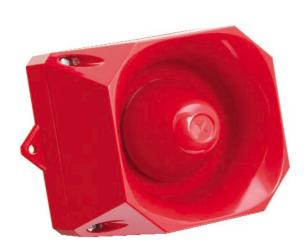

## MIDI MULTI VOLT high output sounder

The Asserta Midi Sounder is versatile, compact unit that has been designed for industrial environments or areas where there is a requirement for a physically robust and well protected alarm is required. A range of supply options permit use with a wide range of fire and process systems.

- 110dB(A) OR 120dB(A) OUTPUT VERSIONS AVAILABLE
- IP66 PROTECTION
- SIMPLE FIRST & SECOND FIX INSTALLATION
- 32 ALARM TONES
- 2 STAGE ALARM