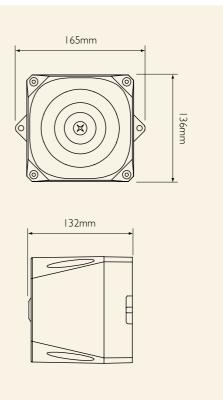

## Specification

| •            |                                                                         |
|--------------|-------------------------------------------------------------------------|
| Voltage      | AC - 24Vac = 18 - 30Vdc<br>AC - 230Vac = 115 / 230Vac<br>DC = 9 - 60Vdc |
| Current      | AC - 24Vac = 43mA (typ) $AC - 230Vac = 22mA (typ)$ $DC = 120mA (typ)$   |
| Output @ Im  | I I OdB(A)                                                              |
| Tones        | 32                                                                      |
| Alarm Stages | 2                                                                       |
| Temperature  | - 20°C to + 70°C                                                        |
| Construction | PC / ABS                                                                |
| IP Rating    | IP66                                                                    |
| Weight       | 0.8Kg                                                                   |
| Colour       | Red or Grey                                                             |
|              |                                                                         |