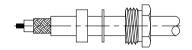

## CABLE INSTRUCTION

Connector Body Braid Clamp Washer

Cap Gasket Nut

1.

- 1. Preparation of Cable
- (1) Slide coupling nut onto cable
- (2) Strip cable to recommended dimensions shown in catalogue

2. Fold back braid wires over here