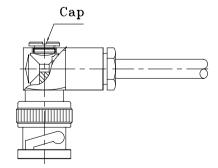

4.

- 4. Final Assembly
- (1) Screw and tighten on nut
- (2) Screw and tighten cap into opening in rear of connector body

| 製 | DRAWN    | 品名    | Right-angle clamp type | 單位   | 107      | 比   | SCALE    | TOLERANCE |      |
|---|----------|-------|------------------------|------|----------|-----|----------|-----------|------|
| 圖 | Yoko     | TITLE | <del>-</del>           | UNIT | <b>─</b> | 例 : | 1:1      |           |      |
| 認 | APPROVAL | 編號    | 10 06 4 5011           | 版次   | ^ ^      | 日   | DATE     | ·X        | ±0.5 |
| 定 | Jenny    | NO.   | 13-06-4 580            | REV. | A-U      | 期   | 06.22.09 | ·XX       | ±0.3 |