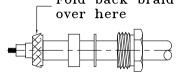

## CABLE INSTRUCTION

Connector Body Braid Clamp Washer

Cap Gasket Nut

1.

- 1. Preparation of Cable
- (1) Slide coupling nut onto cable
- (2) Strip cable to recommended dimensions shown in catalogue

2. Fold back braid wires over here

- 2. Installing Braid Clamp
- (1) Slide braid clamp until seat against cable jacket
- (2) Fold back braid wires to cover on outside of braid clamp

3.

- 3. Soldering Center Contact to Cable Center Conductor
- (1) Insert cable into rear of connector body
- (2) Position cable center conductor in center contact slot
- (3) Solder center contact to cable center conductor