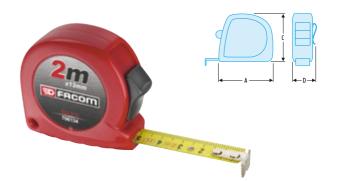

### ABS case tape measure - 2 metres with lock

#### 893.213

- 2 m x 13 mm matt, anti-glare, nylon-coated blade.
- Blade rigidity: 1.30 m vertically 1.20 m horizontally.
- 2-rivet hook with stainless steel reinforcing plate.
- Internal measurement obtained by adding dimension A (see table).
- Ergonomic ABS case.
- Blister card presentation (145x96 mm).

| <b>=</b> 0 |   | , mm     | A        | C x D         | $\Delta \overline{\Delta}$ |
|------------|---|----------|----------|---------------|----------------------------|
| 893.213    | 2 | mm<br>13 | mm<br>55 | mm<br>53 x 24 | 78                         |