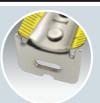

### **Functional** case

• Base and bearing face at 90°. Rounded additional length.