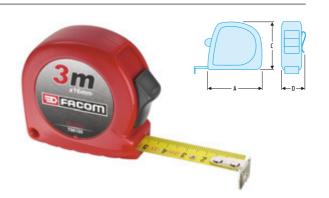

## ABS case tape measure - 3 metres with lock

#### 893.316

- 3 m x 16 mm matt, anti-glare, nylon-coated blade.
- Blade rigidity: 1.80 m vertically 1.50 m horizontally.
- 2-rivet hook with stainless steel reinforcing plate.
- Internal measurement obtained by adding dimension A (see table).
- Ergonomic ABS case.
- Blister card presentation (145x96 mm).

| <b>3</b> 0 | ightharpoons | <u> </u> | Α  | C x D   | $\Delta \overline{\Delta}$ |
|------------|--------------|----------|----|---------|----------------------------|
| _          | m            | mm       | mm | mm      | g                          |
| 893.316    | 3            | 16       | 60 | 60 x 27 | 126                        |