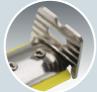

# **Heavy-duty hook**

**TENSILE STRENGTH EXCEEDS** 1,000 N (100 KG)

Non-slip serrations.

With stainless steel reinforcing plate.

Multi rivets.

Wide hook with protective lugs. Multi-functional.