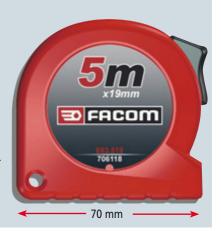

# **Short tape measures**

## ABS Case Series

## Series 893

## COMPACT AND TOUGH