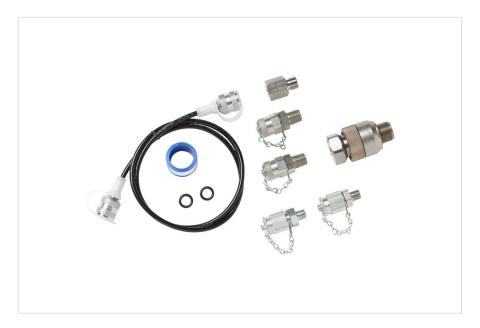

# Product overview: Fluke 700TTH10K Premium Transmitter Test Hose Kit

Easy to use premium pressure transmitter test hose kits for use with a calibrator or test pump.

- 10,000 psi rating
- Included 1/4" NPT connectors for permanent mount to a test pump
- No tools required, 1/4" NPT male connector for connection to a transmitter

#### Includes:

- One (1) premium hose kit and adapters
- Premium/no tools required ¼" NPT transmitter connection fitting