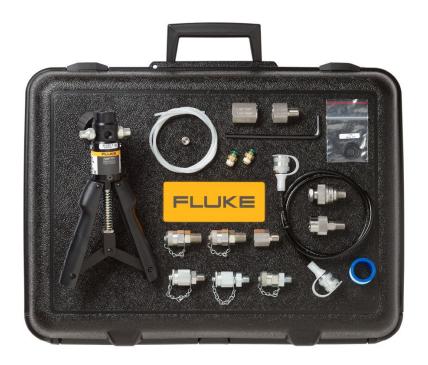

## Product overview: Fluke 700PTPK2 Pneumatic Test Pressure Kit

Rugged, high-quality premium pneumatic pressure pump kit for fast and accurate test results generates pressure up to 600 psi, 40 bar. Includes the 700PTP-1 pneumatic hand pump, premium test hoses and adapters, and protective hard case.

- Combine with any Fluke 700G Series Gauge, 1,000 psi (69 bar) or less, to make a complete pressure testing kit
- Generate pressure up to 600 psi, 40 bar with the 700PTP-1 test pump
- Connect the 700G Series Gauge directly to the included PTP-1 hand pump with premium no tools required adapter
- Includes 700TTH 5K premium/no tools required transmitter test hose kit and adapters for connecting to the pressure device to be tested
- Hard case protects pump and gauge and allows gauge to remain connected to the pump

#### Includes:

- 700PTP-1 pump
- Premium, no tools required gauge connector
- One (1) premium transmitter test hose kit and adapters
- Hard case