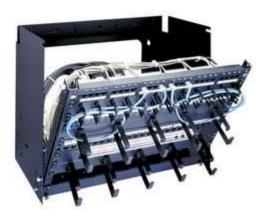

## Description

The logical choice for wall mounting patch panels and network equipment, this pivoting panel mount rack is offered in two depths, 6" and 12". Innovative design with 90-degree positive stop allows punching down while fully open. Featuring abundant tie points, cables can be easily secured and organized for a professional look. This rugged steel rack is finished with a durable black powder coat. Includes rack screws and hook and loop fasteners. (Patch panels, cable management and accessories pictured are sold separately).

## **Features**

- Durable black powder coat finish
- Heavy duty steel and 90-Degree positive stop for punching down cables while fully open
- 6" or 12" Depth to accommodate your equipment installation
- Includes rack screws and hook and loop fasteners
- Wall mount patch panels and network equipment