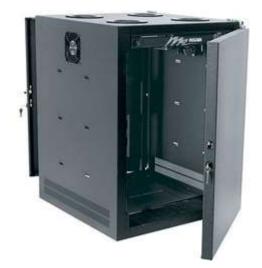

## 12 Space IDF Enclosure, 24" Deep, 21" Usable Depth Item # IDF-TM-1224BK

## Description

Choose the IDF series when rack mounting switches, routers and other equipment overhead in warehouses, retail outlets or any larger, open location. Available in 12 space and 16 space versions.

Features

- Mounts to building truss or uni-strut using 2" threaded rods (installer supplied), or directly to uni-strut
- Removable 16-gauge aluminum plate allows bottom mounting of wireless antennae, dome cameras, etc.
- Standard front and rear adjustable 11-gauge, 10-32 threaded rackrail with numbered rackspace increments
- Standard solid front and rear locking and latched doors install with safety chains and liftoff stops to prevent accidental removal
- Included safety lanyard ensures a secure installation