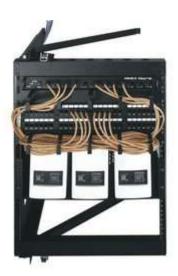

## Description

The SFR Series open swing frame wall rack provides easy and economical rear equipment access

## Features

- Open wall mount design allows equipment to swing out, greatly simplifying wiring tasks
- 100 lb. weight capacity, Durable black powder coat finish
- 12", 18" and 24" useable equipment depth
- 90° opening with positive stop facilitates punching down of wires
- Unique, open swing frame design utilizes pivot points instead of hinges and can be inverted to allow opening from the left or the right.