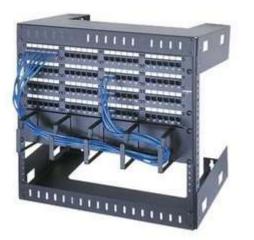

## 18" Deep Wall Mount Rack, 8 Rack Spaces Item # WM818

## Description

For an economical rack mount solution turn to Middle Atlantic's wall mount rack frame. This simple wall mountable frame is designed with both cost and space savings in mind. The self-squaring fixed mount design is easy to install and perfect for spaces where cabinet style racks cannot fit. Rugged 11-gauge steel rails support virtually all types of communication equipment. This rack is available in two different depths and various heights. Drop ship this rack directly to your next jobsite.

Features

- 19" wall mount frame for telecom and data equipment installation
- Self-squaring design makes installation fast and easy
- Rugged 11-gauge rails provide superior strength for heavy equipment
- Black powder coat finish for durability
- Available in either a 12" or 18" depth