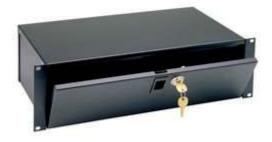

## 5.25" X 19" Rack Mountable Lockbox Item # LBX-3

## Description

Prevent theft of expensive gear such as test sets by securing them into a Middle Atlantic lockbox. Available in 5.25" high or 7" high versions, these lockboxes feature a keyed lockset to prevent unwanted access. The lockboxes have 9" of internal depth and 17" of internal width for storing equipment. Each box is finished in a durable black powder coat to resist scratches.

## Features

- 19" Steel lockboxes for securing valuable equipment
- Fits standard 19" relay rack enclosures
- 9" internal depth and 17" width for equipment storage
- Black powder coat finish for durability
- Keyed lockset to prevent unwanted access