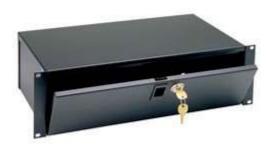

## 7" X 19" Rack Mountable Lockbox Item # LBX-4

## Description

Prevent theft of expensive gear such as test sets by securing them into a Middle Atlantic lockbox. Available in 5.25" high or 7" high versions, these lockboxes feature a keyed lockset to prevent unwanted access. The lockboxes have 9" of internal depth and 17" of internal width for storing equipment. Each box is finished in a durable black powder coat to resist scratches.

## Features

- 19" Steel lockboxes for securing valuable equipment
- Black powder coat finish for durability
- Fits standard 19" relay rack enclosures
- Keyed lockset to prevent unwanted access
- 9" internal depth and 17" width for equipment storage