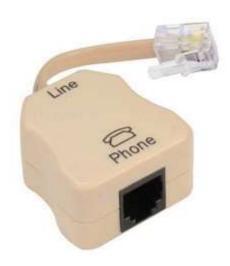

## Inline DSL Conditioner, RJ12 (6x6) Male / Female Item # S900LC50-I

## Description

Combine a wall mount phone jack and DSL filter in a compact housing. The Wall Mount DSL Adapter mounts to an existing wall mount phone jack providing an unfiltered jack for your DSL connection plus one filtered line for voice device communications such as a phone, fax, answering machine, or Caller ID box. DSL filters isolate telephone equipment impedances that interfere with ADSL communications. Featuring mounting lugs for wall mount phones, these plates are easy to install with no special tools required.