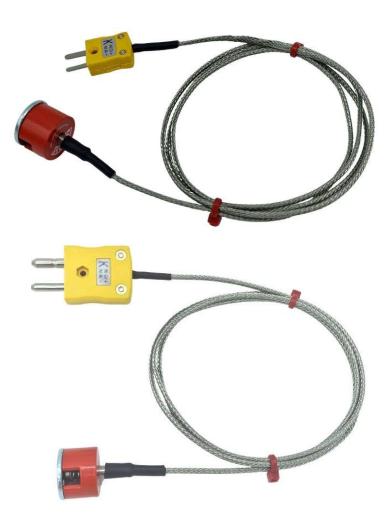

## 1.9kg Pull Button Magnet Thermocouple, PFA Insulated Cable with Stainless Steel Over-Braid Terminating in Miniature or Standard Plug - ANSI

Labfacility are the UK's leading manufacturer of Temperature Sensors, Thermocouple Connectors and associated Temperature Instrumentation and stockists of Thermocouple Cables. The Company has been trading since 1971 and is ISO 9001 accredited.

## Specifications

| General Description     | 1.9kg Pull Button Magnet Thermocouple                    |  |  |  |
|-------------------------|----------------------------------------------------------|--|--|--|
| Sensor Type             | Magnet Thermocouple                                      |  |  |  |
| Thermocouple Type       | Туре К                                                   |  |  |  |
| Magnet                  | 19.1mm Diameter / 12.7mm height. Max Pull: 1.9kg         |  |  |  |
| Cable Length            | 1.0m or 2.0m                                             |  |  |  |
| Cable Type              | Glassfibre insulated lead with stainless steel overbraid |  |  |  |
| Core / Strands          | 7/0.2mm                                                  |  |  |  |
| <b>Termination Type</b> | Miniature or Standard Plug                               |  |  |  |
| Max. Temperature        | 250°C                                                    |  |  |  |
| Min. Temperature        | -50°C                                                    |  |  |  |
| Standards Met           | ANSI                                                     |  |  |  |

## **Ordering Information**

| Thermocouple<br>Type | Cable<br>Length | Pull        | Termination    | Farnell Order<br>Code |
|----------------------|-----------------|-------------|----------------|-----------------------|
| K                    | 1m              | 1.9 kg Pull | Miniature Plug | XF-1995-FAR           |
| K                    | 2m              | 1.9 kg Pull | Miniature Plug | XF-1996-FAR           |
| K                    | 1m              | 1.9 kg Pull | Standard Plug  | XF-2000-FAR           |
| K                    | 2m              | 1.9 kg Pull | Standard Plug  | XF-2001-FAR           |