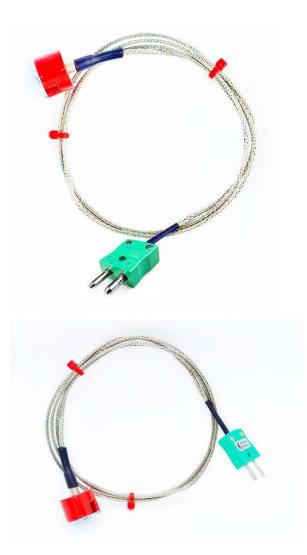

## 1.9kg Pull Button Magnet Thermocouple, PFA Insulated Cable with Stainless Steel Over-Braid Terminating in Miniature or Standard Plug - IEC

Labfacility are the UK's leading manufacturer of Temperature Sensors, Thermocouple Connectors and associated Temperature Instrumentation and stockists of Thermocouple Cables. The Company has been trading since 1971 and is ISO 9001 accredited.

## Specifications

| General Description | 1.9kg Pull Button Magnet Thermocouple            |  |  |
|---------------------|--------------------------------------------------|--|--|
| Sensor Type         | Magnet Thermocouple                              |  |  |
| Thermocouple Type   | Туре К                                           |  |  |
| Magnet              | 19.1mm Diameter / 12.7mm height. Max Pull: 1.9kg |  |  |
| Cable Length        | 1.0m or 2.0m                                     |  |  |
| Cable Type          | PFA Flat Pair with stainless steel overbraid     |  |  |
| Core / Strands      | 7/0.2mm                                          |  |  |
| Termination Type    | Miniature or Standard Plug                       |  |  |
| Max. Temperature    | 250°C                                            |  |  |
| Min. Temperature    | -50°C                                            |  |  |
| Standards Met       | IEC                                              |  |  |

## **Ordering Information**

| Thermocouple<br>Type | Cable<br>Length | Pull        | Termination    | Farnell Order<br>Code |
|----------------------|-----------------|-------------|----------------|-----------------------|
| K                    | 1m              | 1.9 kg Pull | Miniature Plug | XF-2005-FAR           |
| K                    | 2m              | 1.9 kg Pull | Miniature Plug | XF-2006-FAR           |
| K                    | 1m              | 1.9 kg Pull | Standard Plug  | XF-1993-FAR           |
| K                    | 2m              | 1.9 kg Pull | Standard Plug  | XF-1994-FAR           |