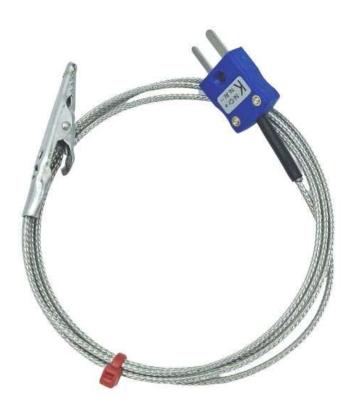

## **Crocodile Clip Thermocouple with Glassfibre Stainless Steel Overbraided Cable - JIS**

Labfacility are the UK's leading manufacturer of Temperature Sensors, Thermocouple Connectors and associated Temperature Instrumentation and stockists of Thermocouple Cables. The Company has been trading since 1971 and is ISO 9001 accredited.

## Specifications

| General Description   | Crocodile Clip Thermocouple with Glassfibre Stainless Steel<br>Overbraided Cable |  |  |
|-----------------------|----------------------------------------------------------------------------------|--|--|
| Thermocouple Type     | K                                                                                |  |  |
| Thermocouple Junction | Grounded measuring junction                                                      |  |  |
| Cable Length          | 1 or 3 metre                                                                     |  |  |
| Cable Type            | 7/0.2mm stainless steel over-braided Glassfibre                                  |  |  |
| Cable Termination     | Miniature Plug                                                                   |  |  |
| Max. Temperature      | + 250°C                                                                          |  |  |
| Min. Temperature      | -50°C                                                                            |  |  |
| Standards Met         | JIS                                                                              |  |  |

## **Ordering Information**

| Thermocouple Type | Cable Length | Termination    | Farnell Order Code |
|-------------------|--------------|----------------|--------------------|
| K                 | 1m           | Miniature Plug | XF-2030-FAR        |
| K                 | 3m           | Miniature Plug | XF-2031-FAR        |