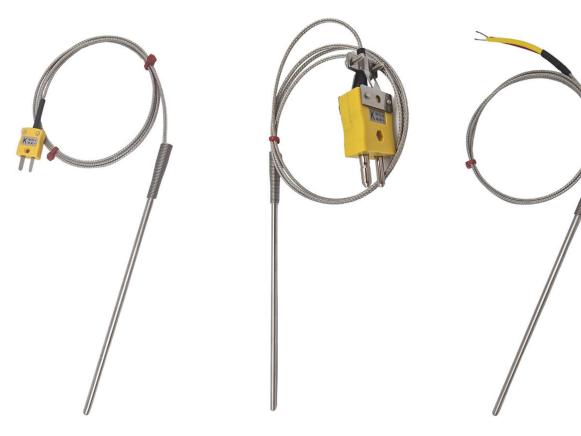

## Type K General Purpose Thermocouple Probe, Glassfibre insulated Cable with Stainless Steel Over-Braid Terminating in Bare tails, Miniature or Standard Plug - ANSI

Labfacility are the UK's leading manufacturer of Temperature Sensors, Thermocouple Connectors and associated Temperature Instrumentation and stockists of Thermocouple Cables. The Company has been trading since 1971 and is ISO 9001 accredited.

## Specifications

| General Description   | Rugged thermocouple with stainless steel sheath            |  |  |  |
|-----------------------|------------------------------------------------------------|--|--|--|
| Thermocouple Type     | K                                                          |  |  |  |
| Thermocouple Junction | Grounded hot junction for fast response                    |  |  |  |
| Probe Diameter        | 4.5mm                                                      |  |  |  |
| Probe Length          | 150mm                                                      |  |  |  |
| Cable Length          | 1 or 2m                                                    |  |  |  |
| Cable Type            | Glassfibre insulated lead with stainless steel overbraid   |  |  |  |
| Core / Strands        | 7/0.2mm                                                    |  |  |  |
| Termination Type      | Bare tails, Miniature or Standard Plug (with cable clamps) |  |  |  |
|                       |                                                            |  |  |  |
| Max. Temperature      | +350°C                                                     |  |  |  |
| Min. Temperature      | -60°C                                                      |  |  |  |
| Standards Met         | ANSI MC96.1                                                |  |  |  |

## **Ordering Information**

| Thermocouple<br>Type | Cable<br>Length | Diameter x<br>Length | Termination    | Farnell Order<br>Code |
|----------------------|-----------------|----------------------|----------------|-----------------------|
| K                    | 1m              | 4.5 x 150mm          | Miniature Plug | XF-2058-FAR           |
| K                    | 2m              | 4.5 x 150mm          | Miniature Plug | XF-2061-FAR           |
| K                    | 1m              | 4.5 x 150mm          | Standard Plug  | XF-2063-FAR           |
| K                    | 2m              | 4.5 x 150mm          | Standard Plug  | XF-2064-FAR           |
| K                    | 1m              | 4.5 x 150mm          | Bare Tails     | XF-2069-FAR           |
| K                    | 2m              | 4.5 x 150mm          | Bare Tails     | XF-2071-FAR           |