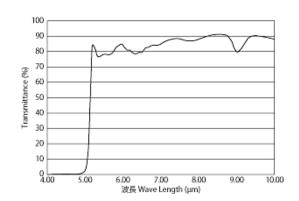

# **Specifications**

| Operating Temperature<br>Range | -40°C to 70°C          |
|--------------------------------|------------------------|
| Shape                          | Lead                   |
| Field of View                  | theta1=theta2=45deg.   |
| Electrode                      | (2.0x1.0mm)x2          |
| Responsivity(typ.)             | 4.6mV                  |
| Optical Filter                 | 5micro meter Long Pass |
| Supply Voltage Range           | 2V to 15V              |
| Storage Temperature Range      | -40°C to 85°C          |

#### Pyroelectric Element

Filter characteristics

Test circuit

3 of 3

- 1. This datasheet is downloaded from the website of Murata Manufacturing Co., Ltd. Therefore, it's specifications are subject to change or our products in it may be discontinued without advance notice. Please check with our sales representatives or product engineers before ordering.
- 2. This datasheet has only typical specifications because there is no space for detailed specifications.
- Therefore, please review our product specifications or consult the approval sheet for product specifications before ordering.