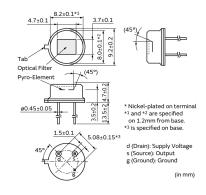

# Appearance & Shape

1 of 3

# **Specifications**

| Operating Temperature<br>Range | -40°C to 70°C          |
|--------------------------------|------------------------|
| Shape                          | Lead                   |
| Field of View                  | theta1=theta2=45deg.   |
| Electrode                      | (2.0x1.0mm)x2          |
| Responsivity(typ.)             | 4.6mV                  |
| Optical Filter                 | 5micro meter Long Pass |
| Supply Voltage Range           | 2V to 15V              |
| Storage Temperature Range      | -40°C to 85°C          |

### **Product Data**

(in mm)