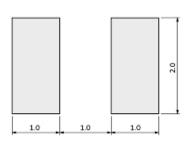

# **Specifications**

| Operating Temperature<br>Range | -40°C to 70°C          |
|--------------------------------|------------------------|
| Shape                          | Lead                   |
| Field of View                  | theta1=theta2=45deg.   |
| Electrode                      | (2.0x1.0mm)x2          |
| Responsivity(typ.)             | 4.6mV                  |
| Optical Filter                 | 5micro meter Long Pass |
| Supply Voltage Range           | 2V to 15V              |
| Storage Temperature Range      | -40°C to 85°C          |

### **Product Data**

(in mm)

#### Pyroelectric Element

Filter characteristics

Test circuit

3 of 3

- 1. This datasheet is downloaded from the website of Murata Manufacturing Co., Ltd. Therefore, it's specifications are subject to change or our products in it may be discontinued without advance notice. Please check with our sales representatives or product engineers before ordering.
- 2. This datasheet has only typical specifications because there is no space for detailed specifications.
- Therefore, please review our product specifications or consult the approval sheet for product specifications before ordering.