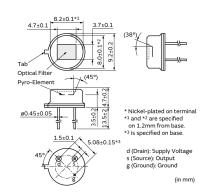

## Appearance & Shape

1 of 3

- 1. This datasheet is downloaded from the website of Murata Manufacturing Co., Ltd. Therefore, it's specifications are subject to change or our products in it may be discontinued without advance notice. Please check with our sales representatives or product engineers before ordering.
- 2. This datasheet has only typical specifications because there is no space for detailed specifications.

## **Specifications**

| Operating Temperature<br>Range | -40°C to 70°C               |
|--------------------------------|-----------------------------|
| Shape                          | Lead                        |
| Field of View                  | theta1=38deg.,theta2=45deg. |
| Electrode                      | (2.3(gap0.3)x1.0mm)x2       |
| Responsivity(typ.)             | 7.0mV                       |
| Optical Filter                 | 5micro meter Long Pass      |
| Supply Voltage Range           | 2V to 15V                   |
| Storage Temperature Range      | -40°C to 85°C               |