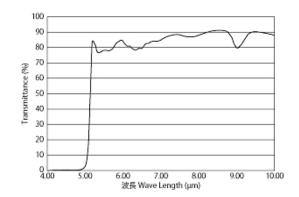

## **Specifications**

| Operating Temperature<br>Range | -40°C to 70°C               |
|--------------------------------|-----------------------------|
| Shape                          | Lead                        |
| Field of View                  | theta1=38deg.,theta2=45deg. |
| Electrode                      | (2.3(gap0.3)x1.0mm)x2       |
| Responsivity(typ.)             | 7.0mV                       |
| Optical Filter                 | 5micro meter Long Pass      |
| Supply Voltage Range           | 2V to 15V                   |
| Storage Temperature Range      | -40°C to 85°C               |

#### Filter characteristics

Test circuit

3 of 3

- 1. This datasheet is downloaded from the website of Murata Manufacturing Co., Ltd. Therefore, it's specifications are subject to change or our products in it may be discontinued without advance notice. Please check with our sales representatives or product engineers before ordering.
- 2. This datasheet has only typical specifications because there is no space for detailed specifications.
- Therefore, please review our product specifications or consult the approval sheet for product specifications before ordering.