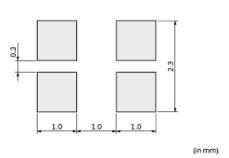

## **Specifications**

| Operating Temperature<br>Range | -40°C to 70°C               |
|--------------------------------|-----------------------------|
| Shape                          | Lead                        |
| Field of View                  | theta1=38deg.,theta2=45deg. |
| Electrode                      | (2.3(gap0.3)x1.0mm)x2       |
| Responsivity(typ.)             | 7.0mV                       |
| Optical Filter                 | 5micro meter Long Pass      |
| Supply Voltage Range           | 2V to 15V                   |
| Storage Temperature Range      | -40°C to 85°C               |

#### Pyroelectric Element