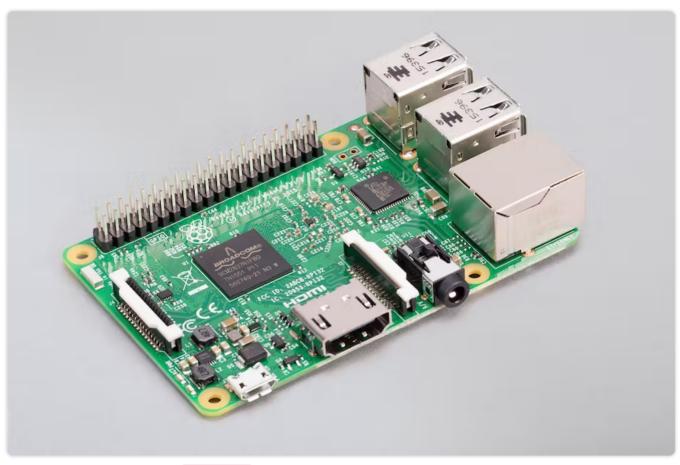

### Specification

Raspberry Pi 3 Model B is the earliest model of the third-generation Raspberry Pi. It replaced Raspberry Pi 2 Model B in February 2016. See also **Raspberry Pi 3 Model B+**, the latest product in the Raspberry Pi 3 range.

Quad Core 1.2GHz Broadcom BCM2837 64bit CPU 1GB RAM BCM43438 wireless LAN and Bluetooth Low Energy (BLE) on board 100 Base Ethernet 40-pin extended GPIO 4 USB 2 ports 4 Pole stereo output and composite video port Full size HDMI CSI camera port for connecting a Raspberry Pi camera DSI display port for connecting a Raspberry Pi touchscreen display Micro SD port for loading your operating system and storing data Upgraded switched Micro USB power source up to 2.5A