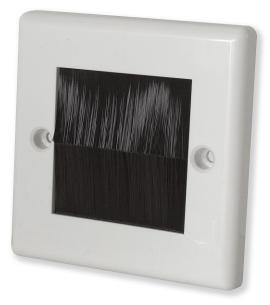

## KÃUDEN™

Item CodeSX7224RBSingle gang Brush Faceplate with soft edge(White plastic faceplate with black brush insert)

- With rounded/soft edges to match modern electrical accessories
- Will fit flush to the wall or standard electrical single backbox
- Two sets of screws supplied for above
- White Colour (RAL9003) Plastic faceplate with black nylon brush
- Can accept around five Audio Visual cables

Brush Faceplates are commonly used to hide Audio Visual cables behind walls and so giving a clean appearance to your home rather than bundles of wires hanging down the wall or trailing around in the living room. Two plates are usually installed, one for entrance and the other for the exit of cables. Commonly these are at the top and bottom of the wall .

## Technical

| Faceplate Color   | Color RAL9003                                             |
|-------------------|-----------------------------------------------------------|
| Faceplate plastic | White ABS                                                 |
| Brush             | Fixed black non removable nylon insert – Aperture 50x50mm |
| Screws            | 3.5mm Electrical Screws + Normal screws and rawl plugs    |