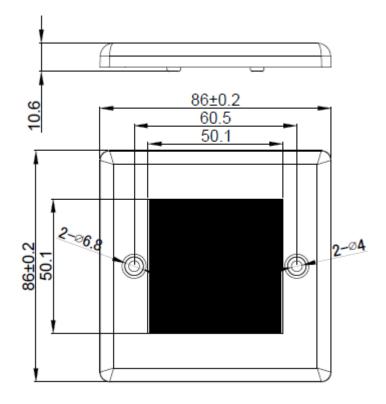

| Sale Unit        | Single unit in Clear Po | olybag with Barcode Label |
|------------------|-------------------------|---------------------------|
| Barcode          | 5028088009802           |                           |
| Commodity Code   | 83569095                |                           |
| Dimension Packed | 115x115x11 mm           | Height Width Depth        |
| Dimension loose  | 86x86x10.6 mm           | Height Width Depth        |
| Weight Packed    | 0.041 kg                |                           |
| Weight Loose     |                         |                           |

See separate pdf drawing file for detailed measurements