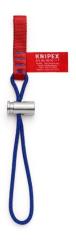

## 00 50 11 T BK

## **Adapter Strap**

- Read all warnings and instructions on product and packaging carefully prior to use
- No PPE (personal protective equipment): not suitable for personal safety!
- Only for latching tools from the KNIPEX Tethered Tools range, connected and combined in accordance with tethering system instructions
- Do not use around moving or rotating equipment
- Will not support human weight
- Inspect for wear before each use. Do not use if evidence of wear.

| General         |                       |
|-----------------|-----------------------|
| Article No.     | 00 50 11 T BK         |
| EAN             | 4003773088011         |
| Weight          | 52 g                  |
| Dimensions      | 85 x 27 mm            |
| REACH compliant | does not contain SVHC |
| RoHS compliant  | not applicable        |