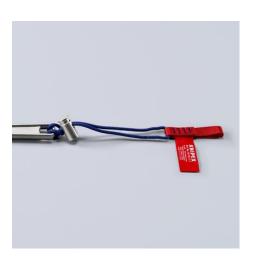

## 00 50 11 T BK

## **Adapter Strap**

- Read all warnings and instructions on product and packaging carefully prior to use
- No PPE (personal protective equipment): not suitable for personal safety!
- Only for latching tools from the KNIPEX Tethered Tools range, connected and combined in accordance with tethering system instructions
- Do not use around moving or rotating equipment
- Will not support human weight
- Inspect for wear before each use. Do not use if evidence of wear.

| General         |                       |
|-----------------|-----------------------|
| Article No.     | 00 50 11 T BK         |
| EAN             | 4003773088011         |
| Weight          | 52 g                  |
| Dimensions      | 85 x 27 mm            |
| REACH compliant | does not contain SVHC |
| RoHS compliant  | not applicable        |