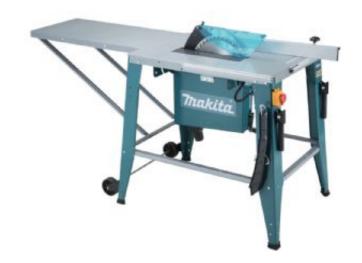

#### Efficient, high-accuracy table saw

An accurate table saw with a 2 000 W motor and speed of 3 400 min-1 for professional use. A solid guide at the back and front. Max. sawing depth of 93 mm at a 90° angle and 64 mm at a 45° angle. Max. cutting width of 65 cm with the control. Saw is equipped with a table extension.

#### **User benefits**

- Table saw with induction motor for guiet operation and low maintenance
- Precise adjustable rip fence
- Angle adjustment from 0  $^{\circ}$  to 45  $^{\circ}$
- Incl. Wheels and handles for easy transport