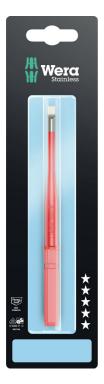

**Kraftform Kompakt** 

| EAN:            | 4013288220394                       | Size:                     | 230x60x13 mm |
|-----------------|-------------------------------------|---------------------------|--------------|
| Part number:    | 05033608001                         | Weight:                   | 33 g         |
| Article number: | Kraftform Kompakt VDE<br>3060 iS SB | Country of origin:        | CZ           |
|                 |                                     | Customs tariff<br>number: | 82054000     |

## Blades for handle

The VDE-insulated Kraftform Kompakt stainless blades are suitable for the 3817 VDE Stainless handle.

Kraftform Kompakt VDE 3060 iS SB, stainless, 1 x 5.5 x 154 mm

Kraftform Kompakt

Set contents:

Kraftform Kompakt VDE 3060 iS, stainless, 1 x 5.5 x 154 mm

1x 1 x 5.5 x 154 mm