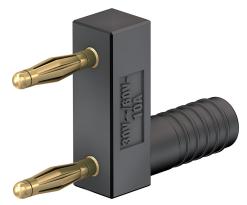

## KS2-12L/1SA/A

Item number 63.9848-\*

Insulated, Ø 2 mm, made of brass. Equipped with spring-loaded MULTILAM to ensure vibration-proof contacts – ideal use is in the automotive field for test drives and servicing. Ø 2 mm rigid socket in insulator accepting spring-loaded Ø 2 mm plugs with rigid insulating sleeve.