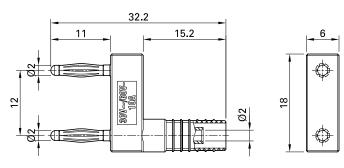

## **Technical data**

| Diameter of plug system              | 2 mm                    |
|--------------------------------------|-------------------------|
| Rated Values                         | 30 V, 10 A / 60 V, 10 A |
| Surface treatment electrical contact | Au                      |
| Base material electrical contact     | CuZn                    |
| Standard color(s) *                  | 21                      |
| Plug spacing                         | 12 mm                   |
| Test accessory acc. to               | IEC EN 61010-031        |