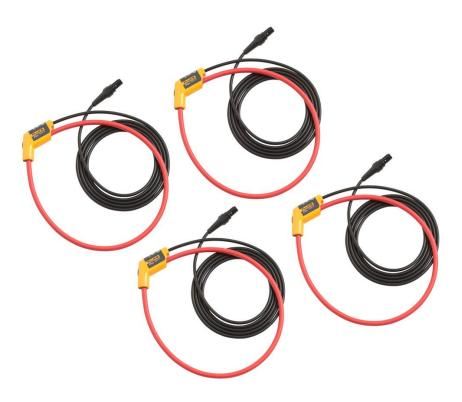

### Product overview: Fluke i17XX-flex3000/4pk iFlex® Current Clamp

The Fluke 17XX 24 inch iFlex flexible current probes expand the measurement range of the Fluke 17XX Energy or Power Logger to 3000 A ac while providing the ultimate measurement flexibility. The iFlex probes connect directly to the energy logger, displaying current measurements without error prone scaling factors. The 1.8 m (6 ft) cord allows separation between the measurement location and the energy logger making it easier to view the display. Fluke 17XX iFlex cables are available in 12, 24, and 36 inch.

#### i17XX-flex3000/4pk

3000A 24 inch, 4 pack iFlex® Current Clamps