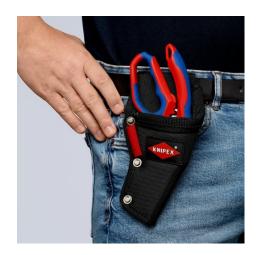

## Multi-purpose belt pouch

- Tool bag made from durable polyester fabric, with belt loop
- Conical bag for 1 to 3 hand tools Ideal form for the angled Electricians' Shears 95 05 20 SB
- Also suitable for KNIPEX CutiX® or similarly slim tools like the Pliers for Electrical Installation, KNIPEX TwinGrip, etc.
- With pen compartment
- Dimensions (W x H x D): 110 x 40 x 215 mm