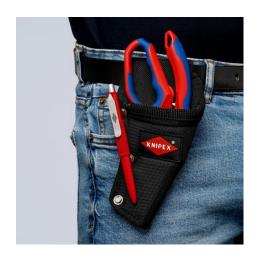

## Multi-purpose belt pouch

- Tool bag made from durable polyester fabric, with belt loop
- Conical bag for 1 to 3 hand tools Ideal form for the angled Electricians' Shears 95 05 20 SB
- Also suitable for KNIPEX CutiX® or similarly slim tools like the Pliers for Electrical Installation, KNIPEX TwinGrip, etc.
- With pen compartment
- Dimensions (W x H x D): 110 x 40 x 215 mm