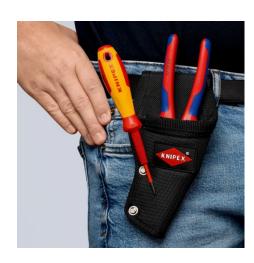

## Multi-purpose belt pouch

- Tool bag made from durable polyester fabric, with belt loop
- Conical bag for 1 to 3 hand tools Ideal form for the angled Electricians' Shears 95 05 20 SB
- Also suitable for KNIPEX CutiX® or similarly slim tools like the Pliers for Electrical Installation, KNIPEX TwinGrip, etc.
- With pen compartment
- Dimensions (W x H x D): 110 x 40 x 215 mm