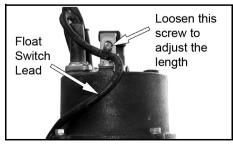

- Ensure the pump is positioned with adequate space so that the movement of the float switch is not restricted recommended minimum area of 50 x 50 cm.
- ALWAYS raise and lower the pump using a rope attached to the lifting handle.
- Take all necessary precautions as described on page 3.
- The pump inlet must be fully submerged before the pump is switched on.
- 3. Connect the mains plug to a high sensitivity residual current device (RCD) which has a tripping current of less then 30mA.
- 4. Switch the mains power supply on.
  - The pump will begin to drain water.
  - As the water level falls, so will the float switch, until it stops the pump.
  - You can adjust the position at which the float switch lead is held to the pump. Adjusting the length of the float switch

lead will change the depth of water at which the pump will turn on or off.

5. When the pumping is finished, disconnect the pump from the mains power supply.

CAUTION: DO NOT ALLOW THE PUMP TO RUN DRY