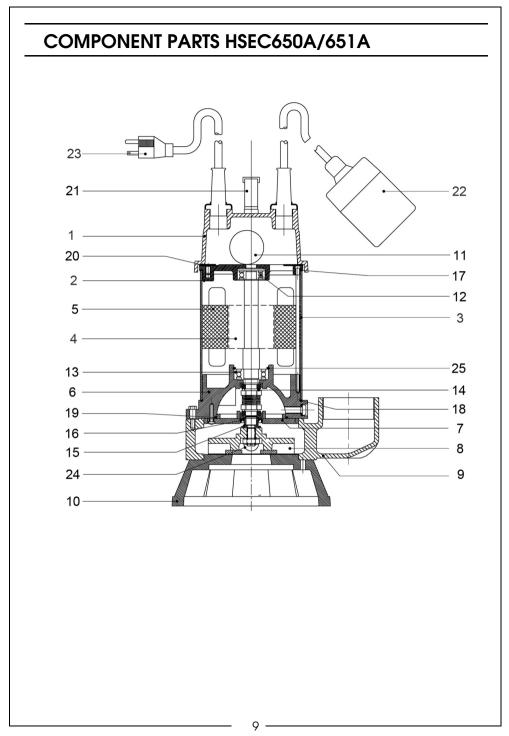

### COMPONENT PARTS HSEC650A/651A

|    | 1                 |
|----|-------------------|
| 1  | Upper Cover       |
| 2  | Top Bearing Cover |
| 3  | Motor Housing     |
| 4  | Rotor             |
| 5  | Stator            |
| 6  | Seal Cover        |
| 7  | Seal Plate        |
| 8  | Impeller          |
| 9  | Pump Casing       |
| 10 | Strainer          |
| 11 | Capacitor         |
| 12 | Top Bearings      |
| 13 | Lower Bearing     |

| 14 | Double Mech Seal |
|----|------------------|
| 15 | Sleeve           |
| 16 | Oil Seal         |
| 17 | O-Ring           |
| 18 | O-Ring           |
| 19 | O-Ring           |
| 20 | Packing          |
| 21 | Handle           |
| 22 | Float Switch     |
| 23 | Power Cable      |
| 24 | Nut              |
| 25 | Lock Ring        |
|    |                  |