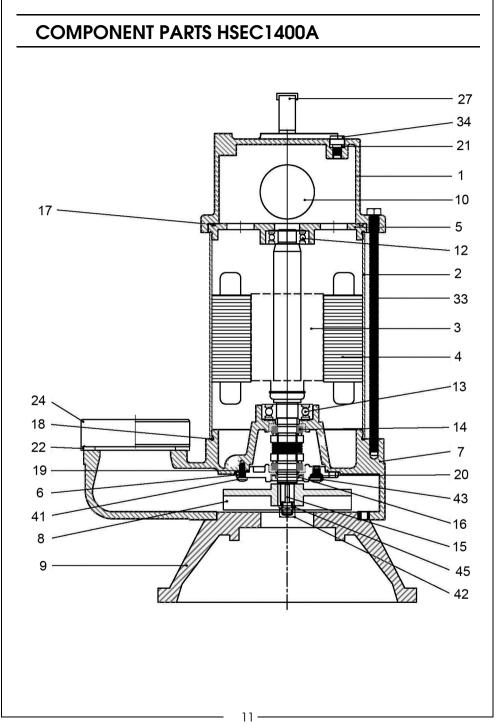

### **COMPONENT PARTS HSEC1400A**

| No | Description                  |
|----|------------------------------|
| 1  | Motor Cover                  |
| 2  | Motor Housing                |
| 3  | Rotor                        |
| 4  | Stator (240V/50HZ)           |
| 5  | Bearing Cover                |
| 6  | Oil Seal Cover               |
| 7  | Pump Housing                 |
| 8  | Cutter Impeller (50HZ)       |
| 9  | Strainer                     |
| 10 | Capacitor                    |
| 12 | Upper Bearing                |
| 13 | Lower Bearing                |
| 14 | Double Mechanical Seals      |
| 15 | Кеу                          |
| 16 | Oil Seal                     |
| 17 | O-ring (Motor/Bearing Cover) |
| 18 | O-ring (Pump Housing)        |
| 19 | O-ring (Oil Seal Cover)      |
| 20 | O-ring (Oil Hole)            |
| 21 | Gasket (Leak Test Hole)      |
| 22 | Gasket (Flange)              |

| No | Description                        |
|----|------------------------------------|
| 23 | Gasket (Cable)                     |
| 24 | Outlet Flange                      |
| 25 | Hose tail (not shown)              |
| 27 | Handle                             |
| 28 | Float Switch Assy (not shown)      |
| 29 | Power Cable(not shown)             |
| 30 | n/a                                |
| 31 | n/a                                |
| 32 | n/a                                |
| 33 | Body Tie Rod 5/16″dia              |
| 34 | Cable Fastener (not shown)         |
| 35 | M8 Screw                           |
| 36 | Screws (Cable)(not shown)          |
| 37 | Screws (Motor Housing) (not shown) |
| 40 | Screw (not shown)                  |
| 41 | Screw                              |
| 42 | Impeller retaining nut             |
| 43 | M8 screw                           |
| 44 | n/a                                |
| 45 | Spring Washer                      |
|    |                                    |

Part number = (HGHSE14 + the number of the part)