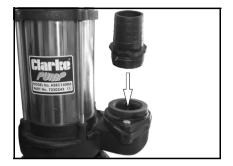

- Using the adaptor if required, connect a suitable hose (not supplied) to the pump outlet.
  - Suitable hoses are available from your local Clarke dealer.
- 2. Place the pump vertically on a flat surface in the area that you want to drain.
  - If there is sediment in the area, place the pump on house bricks, or similar.