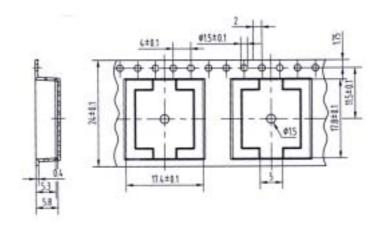

## External-driven Piezo Transducer

# SFM-1740



#### DIMENSIONS:(Unit: mm)

#### SFM-TERMINAL VERSION





### **ELECTRICAL SPECIFICATIONS :**

Min. Sound Pressure Level at

### PACKING INFORMATION:

#### ◆ TUBE TYPE INFORMATION:

Packing: 5400 pcs per export carton Carton Size: 50 > 529 × 16 cm G.Weight: 19 kgs N.Weight: 11.9 kgs

°C



#### FEATURES:

- This Item Is Designed For Surface Mounting Applications
- The Pin Is Plated With Gold Which Can Meet The Request of Re-flow Soldering Process at 260 For 30 Seconds.
- Small Size

#### CHARACTERISTICS:



#### ◆ *TAPE TYPE INFORMATION:*

The design for such tape packing was executed under standard IEC -286-3 The material of the tape is polystyrene in black color. detailed dimen**s**ions are a below:



#### DIMEDNSIONS OF THE ROLLING PLATE:

The material of the rolling plate is in paper; The dimensions of the rolling plate are as below:



#### PACKING DIMENSIONS AND QUANTITY:

- The rolling plate is put into a 340X335X35mm inner packing box and is packed with 450 pcs of the transducer per plate.
- The dimension of the outer carton is 400X350X350mm containing 10 inner boxes with a total quantity of 4,500 pcs of the transducer.
- The total gross weight per carton is 15.4Kgs,while net weight is 9.9Kgs. Address: No. 12. Lane 722. Sangtian Road Jiangdong Science Garden Ningbo, 315040. P. R. China

Fax No: (0574) 87803761

Tel: (0574) 87802511