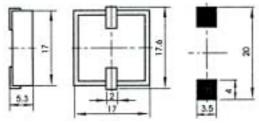

## External-driven Piezo Transducer

# SFM-1740



#### DIMENSIONS:(Unit: mm)

#### SFM-TERMINAL VERSION





### **ELECTRICAL SPECIFICATIONS :**

Min. Sound Pressure Level at

### PACKING INFORMATION:

#### ◆ TUBE TYPE INFORMATION:

Packing: 5400 pcs per export carton Carton Size: 50 > 529 × 16 cm G.Weight: 19 kgs N.Weight: 11.9 kgs

°C



#### FEATURES:

- This Item Is Designed For Surface Mounting Applications
- The Pin Is Plated With Gold Which Can Meet The Request of Re-flow Soldering Process at 260 For 30 Seconds.
- Small Size

#### CHARACTERISTICS:



#### ◆ *TAPE TYPE INFORMATION:*

The design for such tape packing was executed under standard IEC -286-3 The material of the tape is polystyrene in black color. detailed dimen**s**ions are a below:



#### DIMEDNSIONS OF THE ROLLING PLATE:

The material of the rolling plate is in paper; The dimensions of the rolling plate are as below:



##