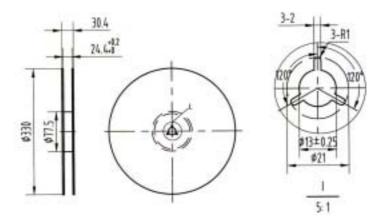

#### ◆ *TAPE TYPE INFORMATION:*

The design for such tape packing was executed under standard IEC -286-3 The material of the tape is polystyrene in black color. detailed dimen**s**ions are a below:

#### DIMEDNSIONS OF THE ROLLING PLATE:

The material of the rolling plate is in paper; The dimensions of the rolling plate are as below: