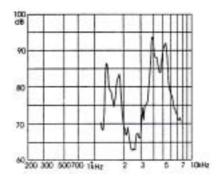

### **ELECTRICAL SPECIFICATIONS :**

Min. Sound Pressure Level at

#### CHARACTERISTICS: